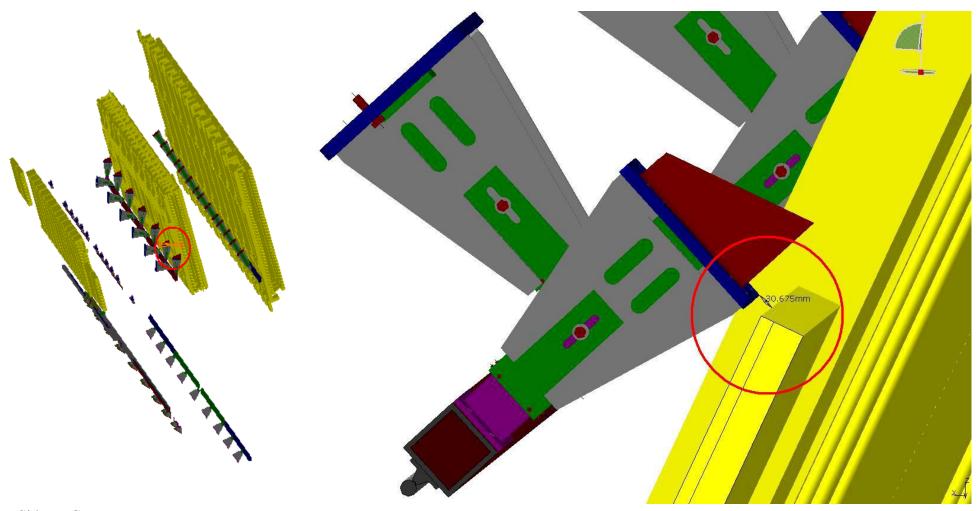

## Clearance=50mm

| Clearance Computation Specification  |                                                                               |       |               |  |  |  |
|--------------------------------------|-------------------------------------------------------------------------------|-------|---------------|--|--|--|
| Products Selected                    |                                                                               |       |               |  |  |  |
| AT612359MQ Muon Support<br>Sector 11 | ATCNSM_0016 BT HEATER CABLE DISTRIBUTION - FOR FOOT REGION UNDER CONSTRUCTION |       | Not inspected |  |  |  |
|                                      | AT602168MQ MCB Muon Barrel Chambers Detailed                                  | 30.67 | Not inspected |  |  |  |

## **Computation Result:**

| AT612359MQ Muon   | AT602168MQ MCB Muon Barrel | Vector coordinate                                         |         |               |
|-------------------|----------------------------|-----------------------------------------------------------|---------|---------------|
| Support Sector 11 |                            | $\Delta$ X=-22.61mm $\Delta$ Y=-20.73mm $\Delta$ Z=0.26mm | 30.67mm | Not inspected |

Side C Sector 11